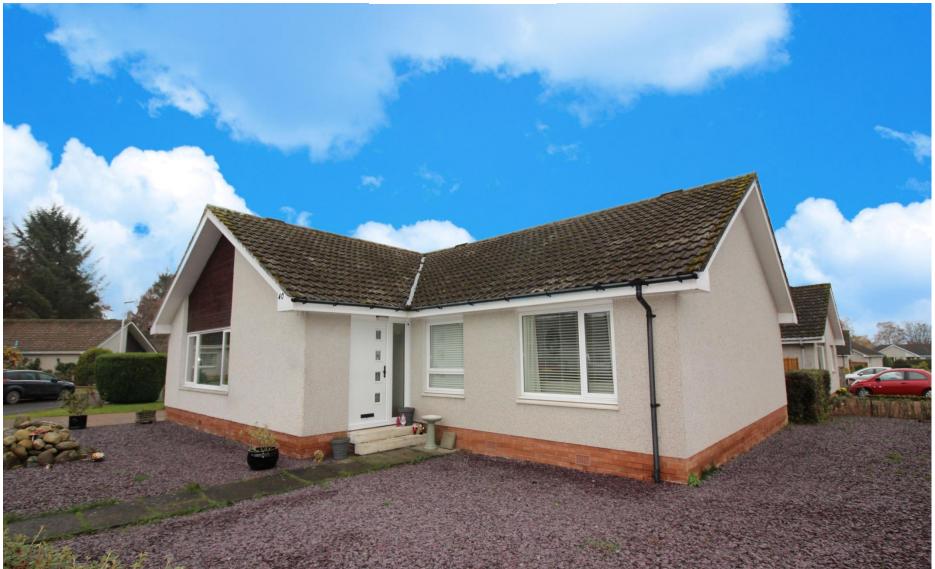

FOR SALE – 40 ROSEMOUNT PARK, BLAIRGOWRIE PH10 6TZ - OFFERS AROUND £235,000 - EPC C ADAMS PROPERTY – Tel: 01250 874485 or 07719 855856 Email: david@adams-property.co.uk

40 ROSEMOUNT PARK, BLAIRGOWRIE PH10 6TZ

Adams Property (Estate Agency of Adams Law t/a Adams Legal Solutions Limited), Blairgowrie, PH10 6BD 01250 874485, M: 07739 915043 Email: <u>david@adams-property.co.uk</u> Website: <u>www.adams-property.co.uk</u> **DESCRIPTION:** This luxury, modern, three bedroom detached bungalow is in immaculate condition and situated in a quiet residential area near the centre of Blairgowrie, just a short walk from shops, services, schools and open countryside. The property is very spacious and has modern, engineered timber flooring throughout most of the house. Leading off the open plan hallway is a spacious sitting room and to the rear is a modern fitted kitchen with walk in larder, utility room, dining room and family bathroom. The master bedroom is en suite and there are two double bedrooms (one used as a study) leading off a second hallway. Outside are low maintenance front and side gardens, paved driveway, single garage, and a secluded rear garden with timber summer house. The property is double glazed throughout, has efficient gas central heating and plenty of storage space.

**BEDROOM 3:** (3.6m x 2.3m) Currently used as an office/study, with oak flooring and window to the front.

**GARDEN & EXTERIOR:** The property is located on a large plot at the bend of the road. From the road the house is screened by hedges and there is a mono bloc driveway to one side which leads to a single garage, timber gates and the rear garden. Here there is a large ( $5m \times 3m$ ) timber summer house which could be used as an office or workshop. The rest of the garden is laid out with mono bloc paths, Astra turf and a BBQ area with feature stone and timber bench. This secluded garden is enclosed by timber fencing. The side and front gardens have been laid out with attractive and low maintenance, slate chips.

**LOCATION:** Rosemount Park is situated in a tranquil development of similarly styled houses close to the Coupar Angus Road and half a mile from the Wellmeadow which is the centre of the town. Blairgowrie is a busy market town, popular with visitors and locals alike coming to enjoy the many sporting activities, particularly golf, fishing, skiing and hill walking. Schools, a recreation centre and swimming pool are situated nearby as are tennis courts and playing fields. This is a very pretty corner of rural Perthshire with an abundance of open countryside to enjoy for walking or cycling. Yet the Town is only 20 minutes' drive from Perth and Dundee and just over an hour from Edinburgh.