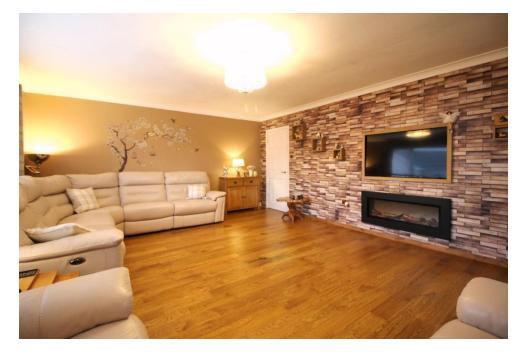

**SITTING ROOM:** (6m x 4.6m) The hallway opens into this spacious room which has the same engineered oak flooring. An electric log effect fire with a wide screen TV above, are fitted flush into one wall. A large picture window overlooks the front garden and a door opens to the dining room and kitchen at the rear.