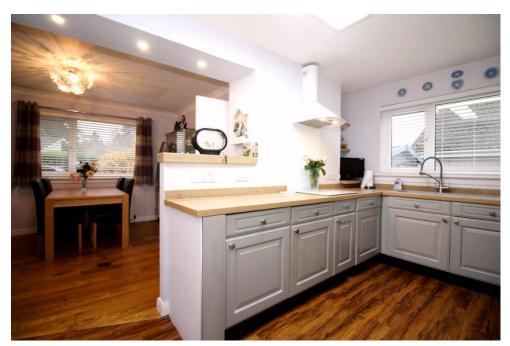

**<u>KITCHEN</u>**: (3m x 2.4m) Fitted with grey painted timber wall and base units, laminate worktops and integral double electric ovens, microwave, dishwasher, fridge and freezer. There is also an electric induction hob with filter extractor above and a sink with stainless steel mixer taps sits next to a window overlooking the rear garden. On the other side, between the kitchen and sitting room is a handy walk in pantry with bi fold doors.

**DINING ROOM:** (3m x 4m) Adjacent to and opening from the kitchen is the dining room which has oak engineered flooring and a window to the side.

**<u>UTILITY ROOM</u>**: (3m x 1.6m) A door from the dining room leads to the utility where there are grey base and wall units, stainless steel sink and space for washing and drying machines. A door opens to the driveway and a cupboard to the rear, houses the gas combi boiler.