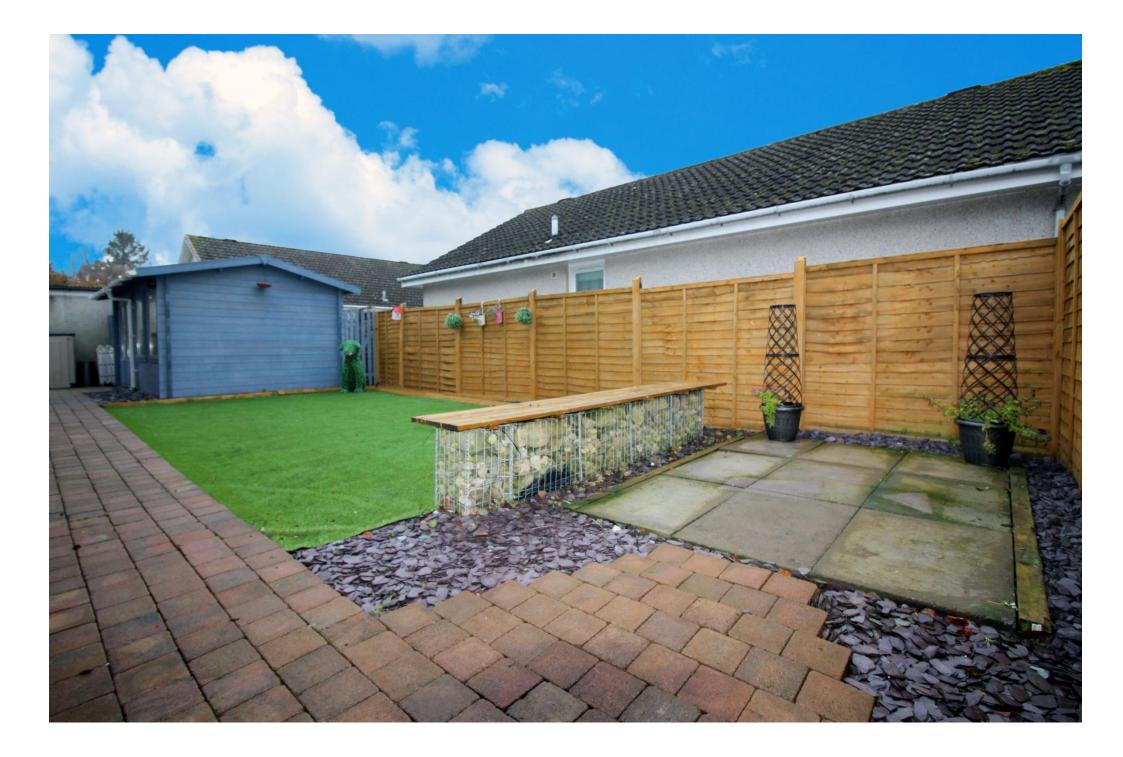

**BEDROOM 3:** (3.6m x 2.3m) Currently used as an office/study, with oak flooring and window to the front.

**GARDEN & EXTERIOR:** The property is located on a large plot at the bend of the road. From the road the house is screened by hedges and there is a mono bloc driveway to one side which leads to a single garage, timber gates and the rear garden. Here there is a large ( $5m \times 3m$ ) timber summer house which could be used as an office or workshop. The rest of the garden is laid out with mono bloc paths, Astra turf and a BBQ area with feature stone and timber bench. This secluded garden is enclosed by timber fencing. The side and front gardens have been laid out with attractive and low maintenance, slate chips.