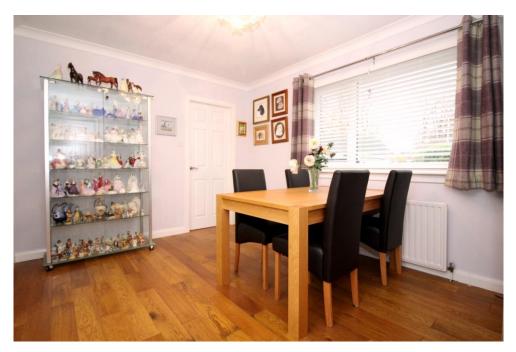

**DINING ROOM:** (3m x 4m) Adjacent to and opening from the kitchen is the dining room which has oak engineered flooring and a window to the side.

**<u>UTILITY ROOM</u>**: (3m x 1.6m) A door from the dining room leads to the utility where there are grey base and wall units, stainless steel sink and space for washing and drying machines. A door opens to the driveway and a cupboard to the rear, houses the gas combi boiler.