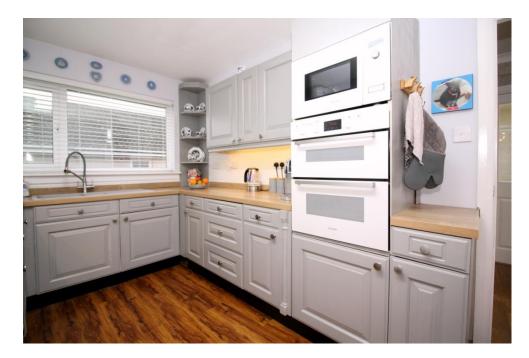

**<u>KITCHEN</u>**: (3m x 2.4m) Fitted with grey painted timber wall and base units, laminate worktops and integral double electric ovens, microwave, dishwasher, fridge and freezer. There is also an electric induction hob with filter extractor above and a sink with stainless steel mixer taps sits next to a window overlooking the rear garden. On the other side, between the kitchen and sitting room is a handy walk in pantry with bi fold doors.

**DINING ROOM:** (3m x 4m) Adjacent to and opening from the kitchen is the dining room which has oak engineered flooring and a window to the side.

**<u>UTILITY ROOM</u>**: (3m x 1.6m) A door from the dining room leads to the utility where there are grey base and wall units, stainless steel sink and space for washing and drying machines. A door opens to the driveway and a cupboard to the rear, houses the gas combi boiler.