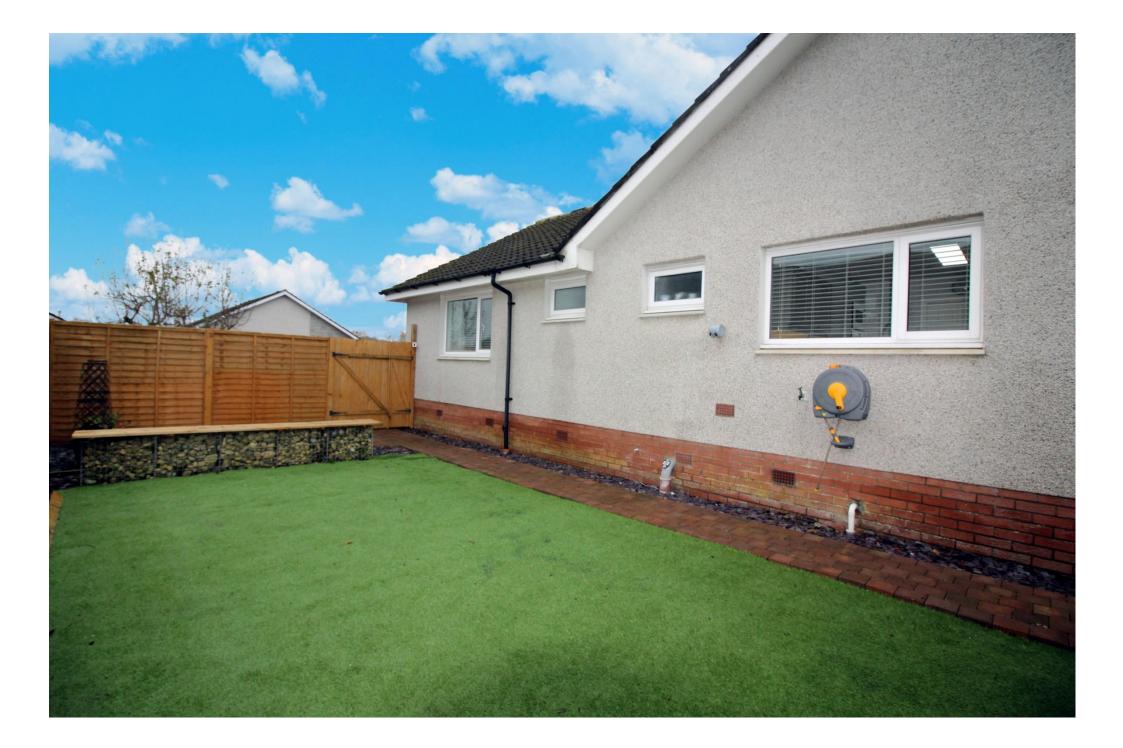

**BEDROOM 3:** (3.6m x 2.3m) Currently used as an office/study, with oak flooring and window to the front.

**GARDEN & EXTERIOR:** The property is located on a large plot at the bend of the road. From the road the house is screened by hedges and there is a mono bloc driveway to one side which leads to a single garage, timber gates and the rear garden. Here there is a large ( $5m \times 3m$ ) timber summer house which could be used as an office or workshop. The rest of the garden is laid out with mono bloc paths, Astra turf and a BBQ area with feature stone and timber bench. This secluded garden is enclosed by timber fencing. The side and front gardens have been laid out with attractive and low maintenance, slate chips.