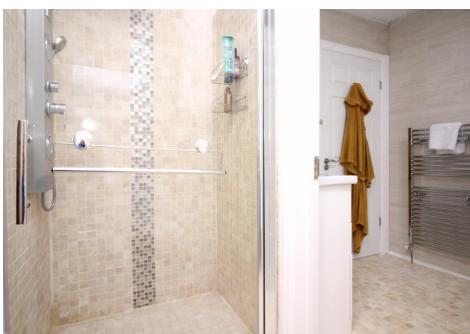

**FAMILY BATHROOM:** (2.7 x 1.7m) Situated at the end of the main hallway, here there is a modern white suite with a powerful shower above the bath. There are easy to clean melamine wall panels and a stone tiled floor.

double wardrobe with sliding mirror doors and an en suite shower room, with white suite, walk in shower with stone tiled floor and walls.

**BEDROOM 2:** (3.6m x 3m) Has the same oak flooring and a large window overlooking the front garden