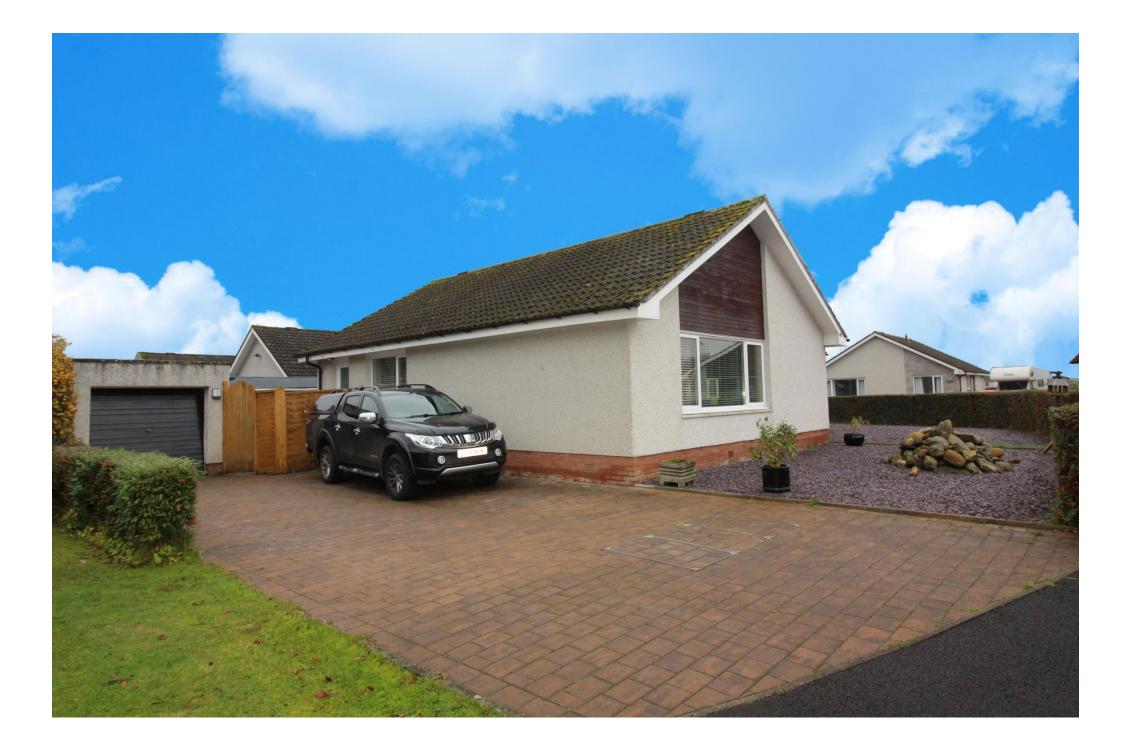

**BEDROOM 3:** (3.6m x 2.3m) Currently used as an office/study, with oak flooring and window to the front.

**GARDEN & EXTERIOR:** The property is located on a large plot at the bend of the road. From the road the house is screened by hedges and there is a mono bloc driveway to one side which leads to a single garage, timber gates and the rear garden. Here there is a large ( $5m \times 3m$ ) timber summer house which could be used as an office or workshop. The rest of the garden is laid out with mono bloc paths, Astra turf and a BBQ area with feature stone and timber bench. This secluded garden is enclosed by timber fencing. The side and front gardens have been laid out with attractive and low maintenance, slate chips.