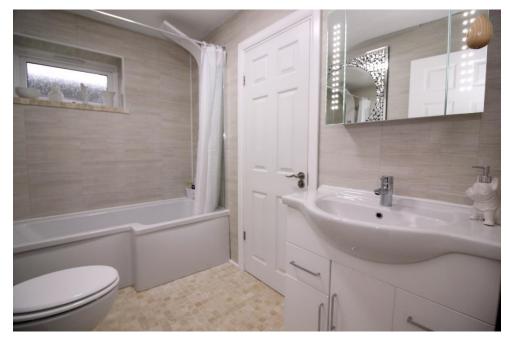

**FAMILY BATHROOM:** (2.7 x 1.7m) Situated at the end of the main hallway, here there is a modern white suite with a powerful shower above the bath. There are easy to clean melamine wall panels and a stone tiled floor.