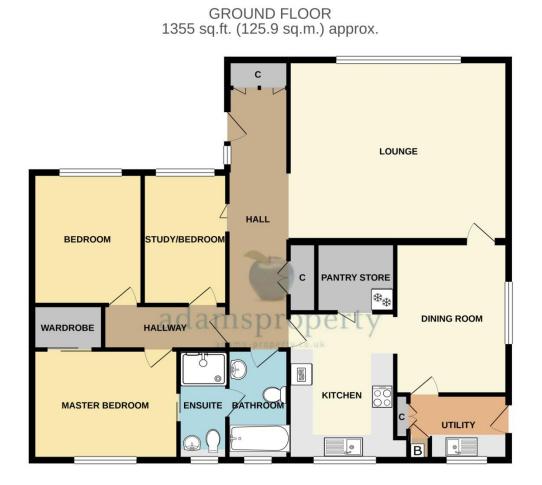

TOTAL FLOOR AREA: 1355 54, ft (125.9 54 m) Japprox. White every sitempt has been nable to serve be accuracy of the hospina contained them. Instancements of doors, windows, from and any other items are approximate and no responsibility is taken for any event messission or mis-statement. The plan is not full instantive propose only and should be used as such by any prospective parchase. The server, systems and applications should have not leaded and no paratele as in the weat Methody event Methody and the server of the serve

Adams Property (Estate Agency of Adams Law t/a Adams Legal Solutions Limited), Blairgowrie, PH10 6BD 01250 874485, M: 07739 915043 Email: <u>david@adams-property.co.uk</u> Website: <u>www.adams-property.co.uk</u> **DESCRIPTION:** This luxury, modern, three bedroom detached bungalow is in immaculate condition and situated in a quiet residential area near the centre of Blairgowrie, just a short walk from shops, services, schools and open countryside. The property is very spacious and has modern, engineered timber flooring throughout most of the house. Leading off the open plan hallway is a spacious sitting room and to the rear is a modern fitted kitchen with walk in larder, utility room, dining room and family bathroom. The master bedroom is en suite and there are two double bedrooms (one used as a study) leading off a second hallway. Outside are low maintenance front and side gardens, paved driveway, single garage, and a secluded rear garden with timber summer house. The property is double glazed throughout, has efficient gas central heating and plenty of storage space.

**ENTRANCE & HALLWAY:** Two steps lead up from the front garden path to a secure upvc front door. This opens onto the main hallway which has oak engineered flooring and two large, double storage cupboards.

**SITTING ROOM:** (6m x 4.6m) The hallway opens into this spacious room which has the same engineered oak flooring. An electric log effect fire with a wide screen TV above, are fitted flush into one wall. A large picture window overlooks the front garden and a door opens to the dining room and kitchen at the rear.

**<u>KITCHEN</u>**: (3m x 2.4m) Fitted with grey painted timber wall and base units, laminate worktops and integral double electric ovens, microwave, dishwasher, fridge and freezer. There is also an electric induction hob with filter extractor above and a sink with stainless steel mixer taps sits next to a window overlooking the rear garden. On the other side, between the kitchen and sitting room is a handy walk in pantry with bi fold doors.

**DINING ROOM:** (3m x 4m) Adjacent to and opening from the kitchen is the dining room which has oak engineered flooring and a window to the side.

**<u>UTILITY ROOM</u>**: (3m x 1.6m) A door from the dining room leads to the utility where there are grey base and wall units, stainless steel sink and space for washing and drying machines. A door opens to the driveway and a cupboard to the rear, houses the gas combi boiler.

**FAMILY BATHROOM:** (2.7 x 1.7m) Situated at the end of the main hallway, here there is a modern white suite with a powerful shower above the bath. There are easy to clean melamine wall panels and a stone tiled floor.

MASTER BEDROOM - EN SUITE: (4m x 3m) A half glazed door leads from the main hallway to another hall and the three bedrooms. This bedroom has the same oak flooring and a window overlooking the rear garden. There is a large walk in

double wardrobe with sliding mirror doors and an en suite shower room, with white suite, walk in shower with stone tiled floor and walls.

**BEDROOM 2:** (3.6m x 3m) Has the same oak flooring and a large window overlooking the front garden

**BEDROOM 3:** (3.6m x 2.3m) Currently used as an office/study, with oak flooring and window to the front.

**GARDEN & EXTERIOR:** The property is located on a large plot at the bend of the road. From the road the house is screened by hedges and there is a mono bloc driveway to one side which leads to a single garage, timber gates and the rear garden. Here there is a large ( $5m \times 3m$ ) timber summer house which could be used as an office or workshop. The rest of the garden is laid out with mono bloc paths, Astra turf and a BBQ area with feature stone and timber bench. This secluded garden is enclosed by timber fencing. The side and front gardens have been laid out with attractive and low maintenance, slate chips.