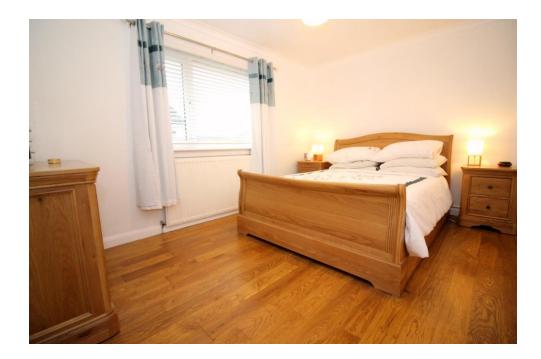

MASTER BEDROOM - EN SUITE: (4m x 3m) A half glazed door leads from the main hallway to another hall and the three bedrooms. This bedroom has the same oak flooring and a window overlooking the rear garden. There is a large walk in

double wardrobe with sliding mirror doors and an en suite shower room, with white suite, walk in shower with stone tiled floor and walls.

**BEDROOM 2:** (3.6m x 3m) Has the same oak flooring and a large window overlooking the front garden