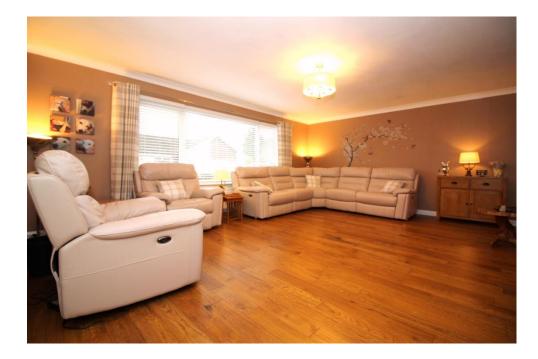

**SITTING ROOM:** (6m x 4.6m) The hallway opens into this spacious room which has the same engineered oak flooring. An electric log effect fire with a wide screen TV above, are fitted flush into one wall. A large picture window overlooks the front garden and a door opens to the dining room and kitchen at the rear.